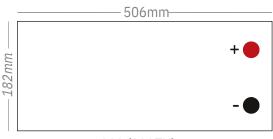

## **Technical Specifications**

 Voltage:
 12 volts

 Ah:
 120Ah

 CCA (-18°C):
 870

 RC (0°C):
 230

 Reserve Capacity (20hr):

Weight: 30Kg

Dimensions: 506 x 182 x 210 (233)mm

Container: Polypropylene
Terminal Type: SAE Automotve Post
Terminal Layout: RHP (Right Hand Positve)
Certficates: ISO 9001:2015; ISO

14001:2015; IATF 16949:2016

210 (233TH) mm

Terminal Style

For warranty terms & conditons, visit www.deltecbatteries.com.au