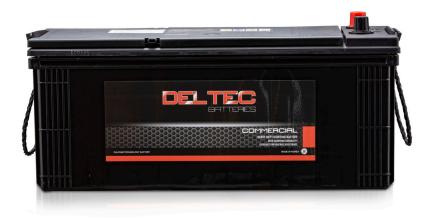

## **Purpose Built**

The Deltec Automotive battery range delivers exceptional performance tailored to the specific requirements of large trucks, buses, coaches, emergency vehicles, and a wide range of other automotive applications.

## **Technical Specifications**

 Voltage:
 12 volts

 Ah:
 120Ah

 CCA (-18°C):
 870

 RC (0°C):
 230

 Reserve Capacity (20hr):

Weight: 30Kg

Dimensions: 506 x 182 x 210 (233)mm