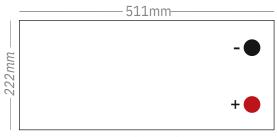

## **Technical Specifications**

 Voltage:
 12 volts

 Ah:
 150Ah

 CCA (-18°C):
 1030

 RC (0°C):
 300

 Reserve Capacity (20hr):

Weight: 44.5Kg

Dimensions: 511 x 222 x 195 (217)mm

Container: Polypropylene
Terminal Type: SAE Automotve Post
Terminal Layout: LHP (Left Hand Positve)

Certficates: ISO 9001:2015; ISO

14001:2015; IATF 16949:2016

195 (217TH) mm

Terminal Style

For warranty terms & conditons, visit www.deltecbatteries.com.au