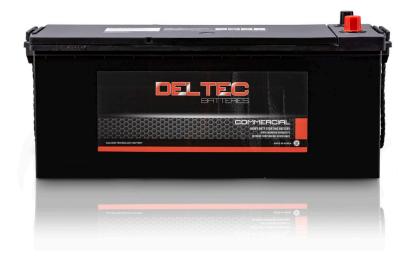

## **Purpose Built**

The Deltec Automotive battery range delivers exceptional performance tailored to the specific requirements of large trucks, buses, coaches, emergency vehicles, and a wide range of other automotive applications.

## **Technical Specifications**

 Voltage:
 12 volts

 Ah:
 150Ah

 CCA (-18°C):
 1030

 RC (0°C):
 300

 Reserve Capacity (20hr):

Weight: 44.5Kg

Dimensions: 511 x 222 x 195 (217)mm

Container: Polypropylene
Terminal Type: SAE Automotve Post
Terminal Layout: LHP (Left Hand Positve)

Certficates: ISO 9001:2015; ISO

14001:2015; IATF 16949:2016

195 (217TH) mm

Terminal Style

For warranty terms & conditons, visit www.deltecbatteries.com.au