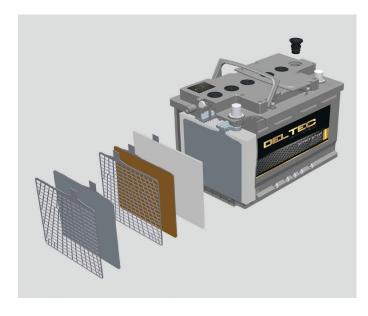

## **FEATURES**

- The latest in full-framed stamped grid technology, Deltec's patented X-Frame design provides stable and powerful starting performance.
- With High Durability Plate Technology, micro-fibre is added to increase the durability of active mass, supplying stable and prolonged power supply.
- Calcium+ a highly pure, advanced lead-calcium-tin alloy technology features excellent prevention against corrosion, self-discharge, and electrolyte loss.
- **EFB/Start-Stop** enhanced X-Frame technology and carbon black additives provides stable functions and fast charging, even when deeply discharged, and offers compatibility for cars with the latest charging control functions.