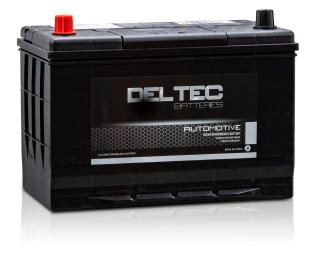

#### DRIVING AUTOMOTIVE PERFORMANCE

Deltec sealed maintenance-free batteries are designed to excel in all passenger and light commercial vehicle applications. Produced in a state-of-the-art manufacturing facility, Deltec batteries are built with patented X-Frame technology and high-grade components for superior results.

Our Automotive range delivers consistent starting performance, high cranking power and a longer service life. Backed by quality and reliability, Deltec batteries are built to withstand even the harshest driving conditions in Australia.