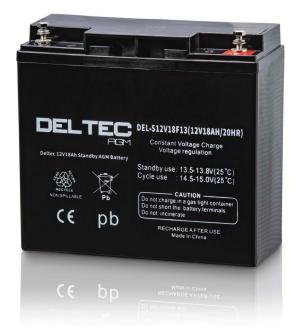

# **DEEP CYCLE AGM**

#### **DEPTH YOU CAN DEPEND ON**

Produced in a state-of-the-art manufacturing facility, Deltec sealed maintenance-free batteries are designed to excel in moderate to heavy cyclic applications within the leisure market. Our AGM range is purpose-built to be robust, delivering exceptional performance in demanding c20 cyclic applications. They are fully sealed with a valve regulated design, flame arresters and fire-retardant casing to meet Australian safety standards, while the vibration-resistant design will ensure consistent performance, even in rugged off-road leisure vehicles, for the entirety of the battery's life.