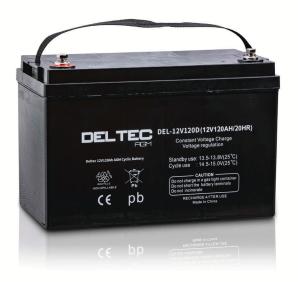

# **DEEP CYCLE AGM**

#### **DEPTH YOU CAN DEPEND ON**

Produced in a state-of-the-art manufacturing facility, Deltec sealed maintenance-free batteries are designed to excel in moderate to heavy cyclic applications within the leisure market. Our AGM range is purpose-built to be robust, delivering exceptional performance in demanding c20 cyclic applications. They are fully sealed with a valve regulated design, flame arresters and fire-retardant casing to meet Australian safety standards, while the vibration-resistant design will ensure consistent performance, even in rugged off-road leisure vehicles, for the entirety of the battery's life.