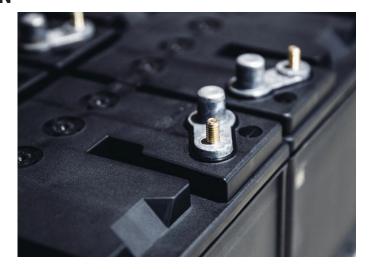

#### **Features**

The latest in full-framed stamped grid technology, Deltec's patented X-Frame design provides stable and powerful starting performance.

- With High Durability Plate Technology, micro-fibre is added to increase the durability of active mass, supplying stable and prolonged power supply.
- **Calcium+** a highly pure, advanced lead-calcium-tin alloy technology features excellent prevention against corrosion, self-discharge, and electrolyte loss.