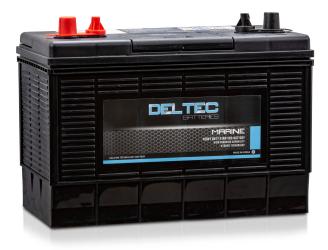

#### RELIABLE POWER FOR YOUR RECREATION

Deltec sealed maintenance-free batteries are designed to excel in all recreational vehicle applications. Produced in a state-of-the-art manufacturing facility, Deltec batteries are built with patented X-Frame technology and high-grade components for superior results.

### PROVEN PERFORMANCE

Deltec RV/Marine Series is the primary choice for all leisure vehicles, whether you're on the road, off-road, or on the open water. They are specially designed to meet and even exceed the requirements of high-end vehicles that are heavily equipped with advanced electronic devices and accessories.