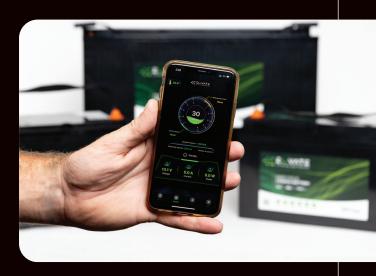

# Bluetooth Connectivity

ELIVATE's Bluetooth App makes monitoring battery health a breeze. Forget accessing the power system directly for data - just pull up the app on a phone or tablet for critical information all in the one place.

Available for free download from the Apple App Store and Android Google Play Store.

## APP FEATURES

- Charge and discharge time remaining
- Capacity and state of charge
- Temperature
- Total voltage
- Number of cycles